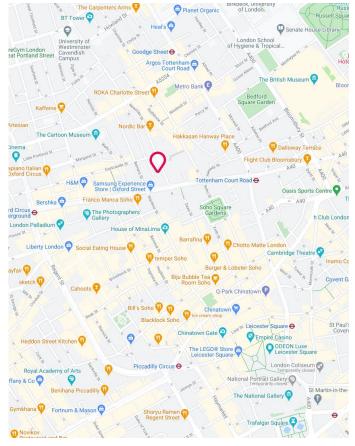

### Location

The self-contained building, is situated on the west side of Newman Street, close to its junction with Oxford Street.

Tottenham Court Road (Northern, Central lines) and Oxford Circus (Victoria, Central and Bakerloo lines) underground stations are both within easy walking distance.

#### Noho

Noho is an unofficial, but commonly used, term that describes the creative media area to the North of Oxford Street between Tottenham Court Road and Great Titchfield Street.

Centered around the trendy bars and restaurants along Charlotte Street, the last two decades has seen the area firmly establish itself as the center of the British television production industry and also attracts other creative, tech and design conscious occupiers, such as Facebook who have taken 216,000 sq ft at 1 Rathbone Square.