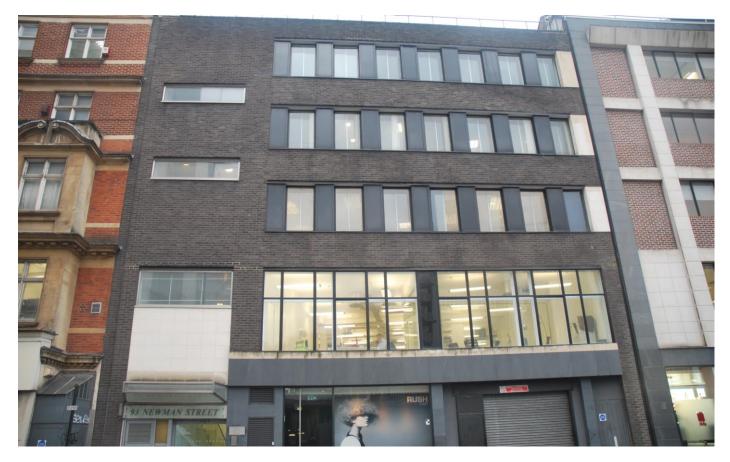

## 93 Newman Street,

Noho, London, W1

### Description

The property is accessed on Newman Street and fronts Oxford Street providing floors with a good level of natural light.

The property is currently under refurbishment which could offer an opportunity for an occupier to add their own identity.

### **Amenities**

- · Currently under refurbishment
- Opportunity for a self-contained building with own front door.
- Good natural light to each floor
- Creative location