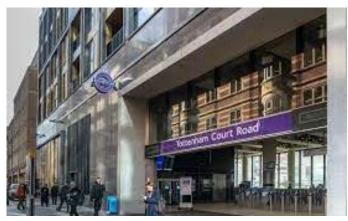

### Location

The self-contained building, is situated on the west side of Newman Street, close to its junction with Oxford Street.

Tottenham Court Road (Northern, Central lines) and Oxford Circus (Victoria, Central and Bakerloo lines) underground stations are both within easy walking distance.